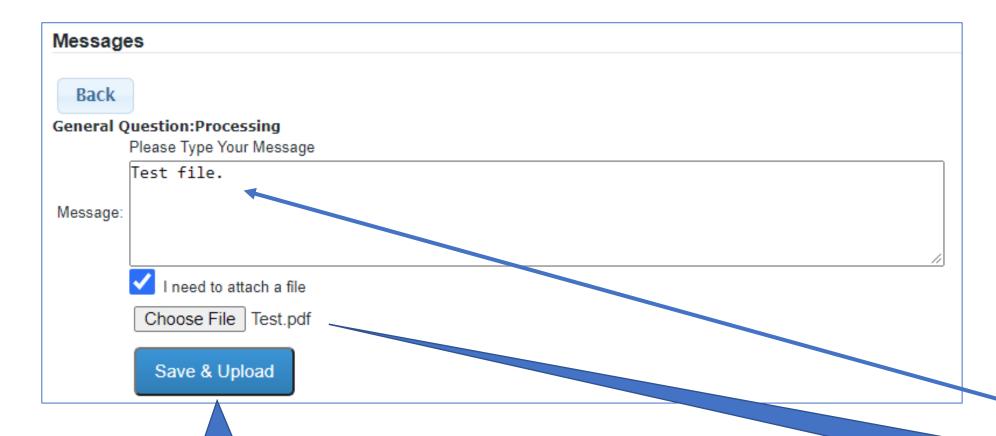

2. Click "Choose File" to browse for your PDF file.

2. Click "Save & Upload".

1. This is the file you selected. Identify your file in the message box.

## 2. Click "Back" when done.

1. Your message(s) and attached files are listed.

| М | e: | SS | a | q | e | s |  |
|---|----|----|---|---|---|---|--|
|   |    |    |   |   |   |   |  |

| 1 | Create By                           | Attached File Message |                                                                                                               |  |
|---|-------------------------------------|-----------------------|---------------------------------------------------------------------------------------------------------------|--|
|   | PEGGY WHITE<br>4/8/2021 10:18 AM    |                       | This is a permit generated for training purposes only. It is not a real permit. Please process without delay. |  |
|   | 1 PEGGY WHITE<br>4/18/2021 01:33 PM | <i>©</i>              | Test file.                                                                                                    |  |