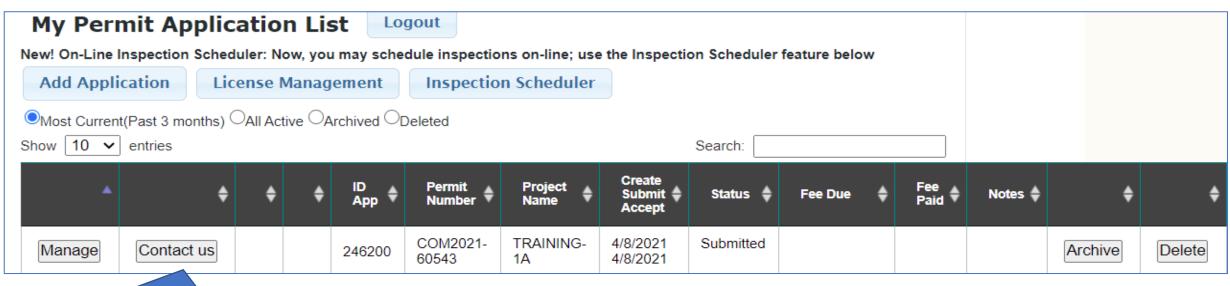

## ePermits Messages Contact us via the message board

Save

V

(Select One)

1. Once you have selected your category and entered your topic click "Save".

| Message              | es es                                                                                                         |
|----------------------|---------------------------------------------------------------------------------------------------------------|
| D. I                 |                                                                                                               |
| Back                 |                                                                                                               |
|                      | uestion:Processing                                                                                            |
|                      | Please Type Your Message                                                                                      |
|                      | This is a permit generated for training purposes only. It is not a real permit. Please process without delay. |
| Message:             | reduce process without delay.                                                                                 |
|                      |                                                                                                               |
|                      |                                                                                                               |
|                      | I need to attach a file                                                                                       |
|                      |                                                                                                               |
|                      |                                                                                                               |
|                      | Save                                                                                                          |
|                      |                                                                                                               |
| Message              |                                                                                                               |
| wessage              | 5                                                                                                             |
| n I                  |                                                                                                               |
| Back                 |                                                                                                               |
|                      | uestion:Processing                                                                                            |
| F                    | Please Type Your Message                                                                                      |
|                      |                                                                                                               |
| Message:             |                                                                                                               |
| Message.             |                                                                                                               |
|                      |                                                                                                               |
|                      | I need to attach a file                                                                                       |
|                      |                                                                                                               |
|                      |                                                                                                               |
|                      | Save                                                                                                          |
|                      |                                                                                                               |
|                      |                                                                                                               |
| Messages             |                                                                                                               |
| Create Bu            | Attached Cile Message                                                                                         |
| Create By<br>PEGGY W |                                                                                                               |
| 4/8/2021 1           |                                                                                                               |