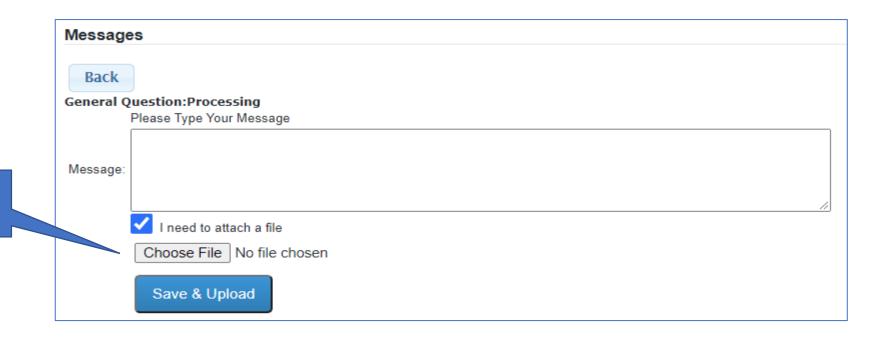

1. If you are only entering a message, type your message in the message box and click "Save".

2. You can view your message. Click the "Back" button when done.

1. If you need to upload a file, check "I need to attach a file".

2. Click "Choose File" to browse for your PDF file.

2. Click "Save & Upload".

1. This is the file you selected. Identify your file in the message box.