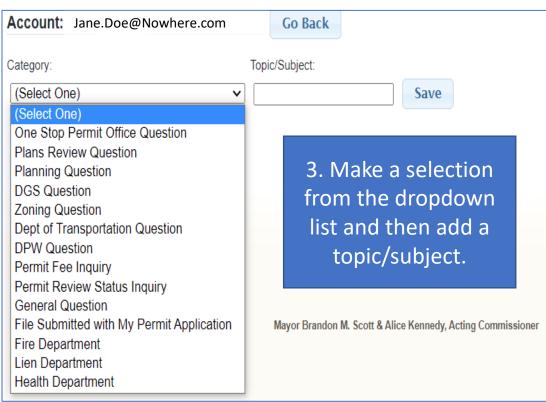

1. If you are only entering a message, type your message in the message box and click "Save".

2. You can view your message. Click the "Back" button when done.

1. If you need to upload a file, check "I need to attach a file".