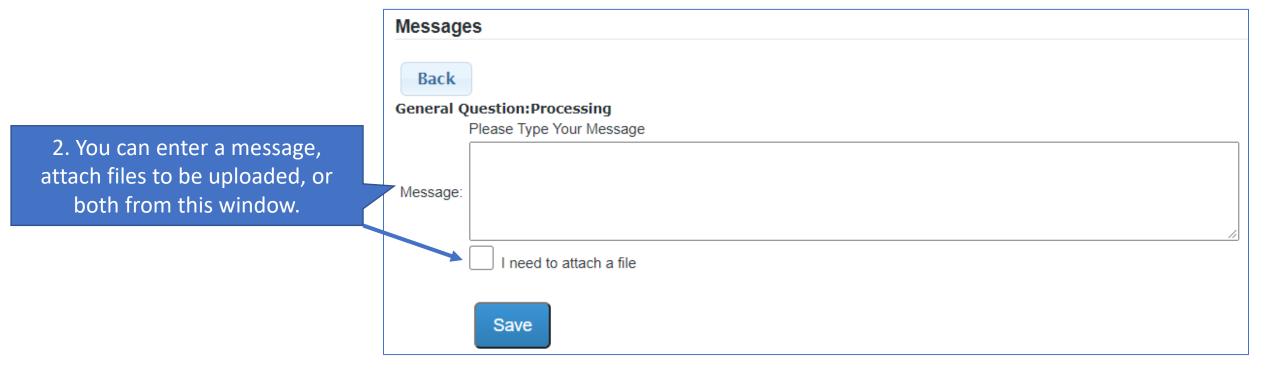

## ePermits Messages Contact us via the message board

Save

V

(Select One)

1. Once you have selected your category and entered your topic click "Save".

| Message              | es es                                                                                                         |
|----------------------|---------------------------------------------------------------------------------------------------------------|
| D. I                 |                                                                                                               |
| Back                 |                                                                                                               |
|                      | uestion:Processing                                                                                            |
|                      | Please Type Your Message                                                                                      |
|                      | This is a permit generated for training purposes only. It is not a real permit. Please process without delay. |
| Message:             | reduce process without delay.                                                                                 |
|                      |                                                                                                               |
|                      |                                                                                                               |
|                      | I need to attach a file                                                                                       |
|                      |                                                                                                               |
|                      |                                                                                                               |
|                      | Save                                                                                                          |
|                      |                                                                                                               |
| Message              |                                                                                                               |
| wessage              | 5                                                                                                             |
| n I                  |                                                                                                               |
| Back                 |                                                                                                               |
|                      | uestion:Processing                                                                                            |
| F                    | Please Type Your Message                                                                                      |
|                      |                                                                                                               |
| Message:             |                                                                                                               |
| Message.             |                                                                                                               |
|                      |                                                                                                               |
|                      | I need to attach a file                                                                                       |
|                      |                                                                                                               |
|                      |                                                                                                               |
|                      | Save                                                                                                          |
|                      |                                                                                                               |
|                      |                                                                                                               |
| Messages             |                                                                                                               |
| Create Bu            | Attached Cile Message                                                                                         |
| Create By<br>PEGGY W |                                                                                                               |
| 4/8/2021 1           |                                                                                                               |

1. If you are only entering a message, type your message in the message box and click "Save".

2. You can view your message. Click the "Back" button when done.

1. If you need to upload a file, check "I need to attach a file".