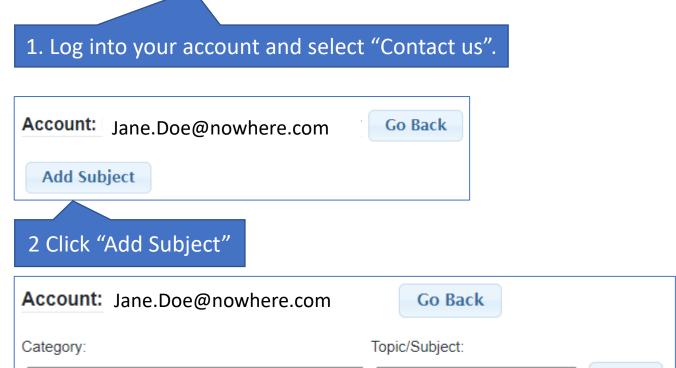

## ePermits Messages Contact us via the message board

Save

V

(Select One)

1. Once you have selected your category and entered your topic click "Save".

| Message              | es es                                                                                                         |
|----------------------|---------------------------------------------------------------------------------------------------------------|
| D. I                 |                                                                                                               |
| Back                 |                                                                                                               |
|                      | uestion:Processing                                                                                            |
|                      | Please Type Your Message                                                                                      |
|                      | This is a permit generated for training purposes only. It is not a real permit. Please process without delay. |
| Message:             | reduce process without delay.                                                                                 |
|                      |                                                                                                               |
|                      |                                                                                                               |
|                      | I need to attach a file                                                                                       |
|                      |                                                                                                               |
|                      |                                                                                                               |
|                      | Save                                                                                                          |
|                      |                                                                                                               |
| Message              |                                                                                                               |
| wessage              | 5                                                                                                             |
| n I                  |                                                                                                               |
| Back                 |                                                                                                               |
|                      | uestion:Processing                                                                                            |
| F                    | Please Type Your Message                                                                                      |
|                      |                                                                                                               |
| Message:             |                                                                                                               |
| Message.             |                                                                                                               |
|                      |                                                                                                               |
|                      | I need to attach a file                                                                                       |
|                      |                                                                                                               |
|                      |                                                                                                               |
|                      | Save                                                                                                          |
|                      |                                                                                                               |
|                      |                                                                                                               |
| Messages             |                                                                                                               |
| Create Bu            | Attached Cile Message                                                                                         |
| Create By<br>PEGGY W |                                                                                                               |
| 4/8/2021 1           |                                                                                                               |

1. If you are only entering a message, type your message in the message box and click "Save".

2. You can view your message. Click the "Back" button when done.

1. If you need to upload a file, check "I need to attach a file".