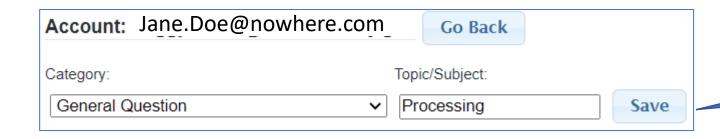

1. If you are only entering a message, type your message in the message box and click "Save".

2. You can view your message. Click the "Back" button when done.

1. If you need to upload a file, check "I need to attach a file".